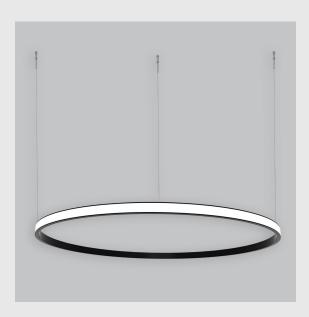

## Unik Outer Lit Ring has:

- Outer lit ring with 20mm height
- Luminaire housing of aluminium
- Surface powder coated
- LED PCB mounted
- Bottom opening for easy maintenance
- Pendant with cable suspension
- Quick mounting system
- M6 bolt for M6 fastener
- Creates a beautiful scenery of lighting
- Uniform illumination
- Energy-efficient LED with color rendering