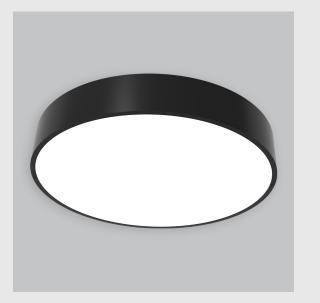

## Alina has :

- Round recessed surface downlighter
- Surface mounted with compact circular design
- Complements any and all rooms
- LED technology for maximum efficiency
- Zero multiple shadows
- LED with effective colour rendering
- CRI rating to render light more closely to object's true colours
- Vivid & accurate lighting effect