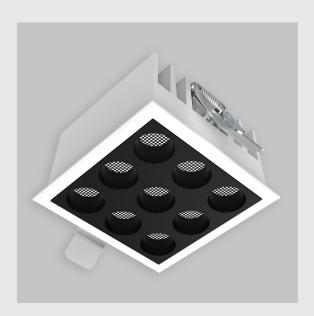

## **Available Filters**

- 1. Control = DALI-2 DT8
- 2. CRI = >90
- 3. Lumen Type = High
- 4. CCT (Colour Temperature) = 4000K
- 5. Beam Angle =  $0^{\circ}$   $15^{\circ}$
- 6. Mounting Type = Recessed
- 7. Dimension = NA
- 8. Distribution = Direct
- 9. Material Colour = NA
- 10. Reflector = NA
- 11. Life of LED = L70 @50,000h
- 12. Watt = 11W 20W
- 13. SDCM = SDCM = < 3
- 14. Optics = Lens & Honeycomb

## Alcon fixture has:

- •Luminaire housing of die-cast- aluminium
- •Recessed spotlight with effortless installation
- •Honeycomb reflector
- •SMD (Surface Mount Device) technology
- •Technology for maximum efficiency
- •Zero multiple shadows
- •LED with effective colour rendering
- •Overflowing colours with soft light and shadow
- •Interpretation of the real environment light and colours
- •High colour rendering