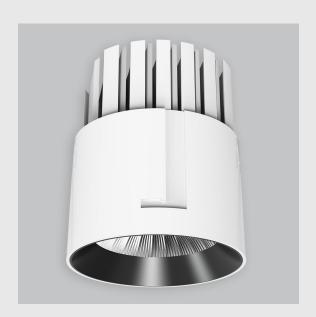

## GE Downlighter has:

- •Luminaire housing of die cast- aluminium
- •Round recessed spotlight
- •Effortless installation
- Surface powder coat
- •COB (Chip on Board) technology
- •Technology for maximum efficiency
- •Zero multiple shadows
- •LED with effective colour rendering
- •Lets objects show their original colours with soft light and shadow
- •Interpretation of the real environment light
- •Reflective cover
- •Finned heat sinks to dissipate heat and increase performance