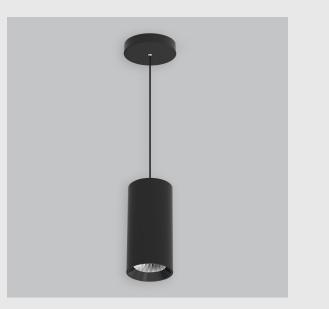

GE macty downlighter has :

- Luminaire housing of die-cast- aluminium
- Suspended & surface mounted cylindrical COB downlight
- Extruded aluminium housing
- Die casted heat sink
- Efficient COB & reflector for light distribution
- Suitable for retail, hospitality & residential application
- CRI rating to render light more closely to object's true colours
- Vivid & accurate lighting effect