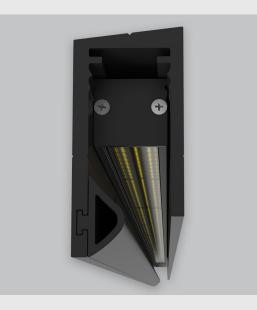

P2 Vertical Wall Grazer with Visor has :

•Luminaire housing made of extruded aluminium

•Grazes walls vertically

•Accentuates surface textures better

•Reduces hotspots and dead zones

•Custom engineered

•Precision optics provide a narrow 10° beam

•Accommodates a wide range of wall heights

•Perfect longitudinal glare reduction

•Uniform illumination

•Energy efficient LED with effective colour rendering