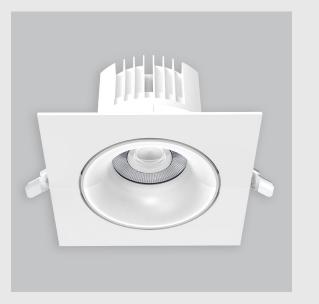

## Nitro fixture has :

- Luminaire housing of die-cast- aluminium
- Recessed spotlight with effortless installation
- Surface powder coated
- SMD (Surface Mount Device) technology
- Technology for maximum efficiency (Adjustable)
- Zero multiple shadows
- LED with effective colour rendering
- Overflowing colours with soft light and shadow
- Interpretation of the real environment light and colours
- High colour rendering