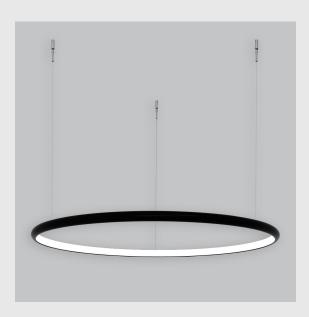

## Unik Inner Lit Ring has:

- Inner lit ring with 22mm height
- Luminaire housing of aluminium
- Surface powder coated
- LED PCB mounted
- Bottom opening for easy maintenance
- Pendant with cable suspension
- Quick mounting system
- M6 bolt for M6 fastener
- Creates a beautiful scenery of lighting
- Uniform illumination
- Energy-efficient LED with color rendering