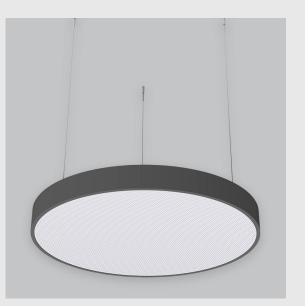

Disc Backlit fixture has :

- Luminaire housing of aluminium
- Disc light
- Surface powder coated
- LED PCB mounted
- Bottom opening for easy maintenance
- Pendant with cable suspension
- Quick mounting system
- M6 bolt for M6 fastener
- Round frame with disc emitting a circular glow
- Direct & clear LED illumination
- Direct yet diffused ambient shine
- High-performance Micro Prismatic Diffuser
- Energy-efficient LED with color rendering