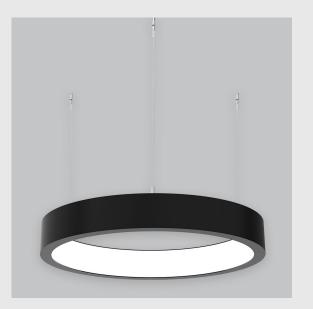

Aura Ring fixture has :

- Aura inner lit ring
- Luminaire housing of aluminium
- Surface powder coated
- LED PCB mounted
- Bottom opening for easy maintenance
- Pendant with cable suspension
- Quick mounting system
- M6 bolt for M6 fastener
- Unik inner lit ring
- Creates a beautiful scenery of lighting
- Uniform illumination
- Energy-efficient LED with color rendering