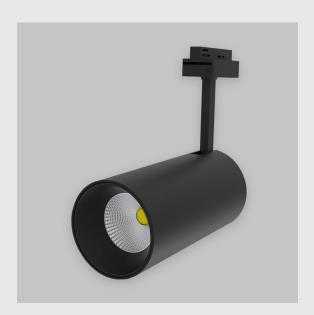

## Phoenix Track Light has:

- Luminaire housing of die cast-aluminum
- Round recessed spotlight
- Surface powder coated
- COB (Chip on Board) technology
- Zero multiple shadows
- LED with effective colour rendering
- Overflowing colours with soft light and shadow
- Interpretation of the real environment light and colours
- Perfect longitudinal glare reduction
- Uniform light distribution