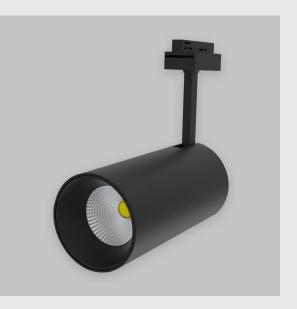

Phoenix Track Light has :

- Luminaire housing of die cast-aluminum
- Round recessed spotlight
- Surface powder coated
- COB (Chip on Board) technology
- Zero multiple shadows
- LED with effective colour rendering
- Overflowing colours with soft light and shadow
- Interpretation of the real environment light and colours
- Perfect longitudinal glare reduction
- Uniform light distribution
- No lateral spill for superior wall wash applications
- High colour rendering