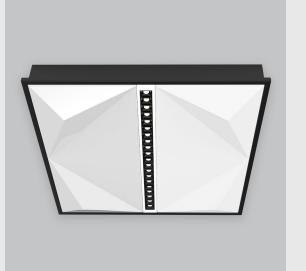

Nebula 2x2 fixture has :

•Luminaire housing of aluminium

•2x2 feet LED panel

•Bottom opening for easy maintenance

•Pendant with cable suspension and quick mounting system

•Surface powder coat

•LED PCB mounted

•M6 bolt for M6 fastener

•High-performance Opal diffuser + Lens

•Uniform illumination

•Energy-efficient LED with color rendering