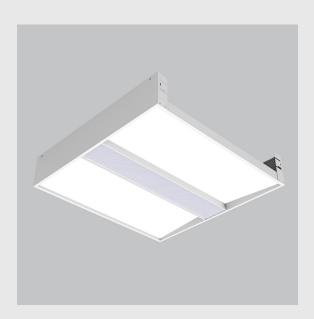

Geniso 2x2 Troffer fixture has:

•2x2 feet LED panel

•Surface powder coat

•Luminaire housing of aluminium

•LED PCB mounted

•Bottom opening for easy maintenance

•Pendant with cable suspension and quick mounting system