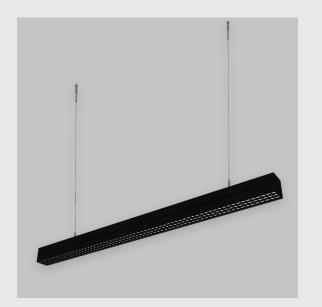

Xtreme 70 Antiglare has:

- Luminaire housing of extruded aluminium
- A new concept on Louver Technology with high glare control
- Uniform illumination
- Energy-efficient LED with color rendering
- Visual comfort with panache
- Available in Matt Black, Matt White, Silver & Gun Metal Glossy
- Bottom opening for easy maintenance
- Pendant with cable suspension