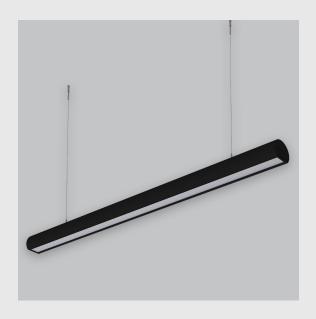

Daisy Cresent Lens sleek linear fixture has:

- Surface powder coated
- Snap-fit system and no visible screw
- Deep recessed lens
- Beam angles ranging from 30°/50°/80°
- Luminaire housing of extruded aluminium
- LED PCB mounted on insert design with heat sink
- Bottom opening for easy maintenance
- Pendant with cable suspension
- M6 bolt for M6 fastener
- Energy-efficient LED with color rendering