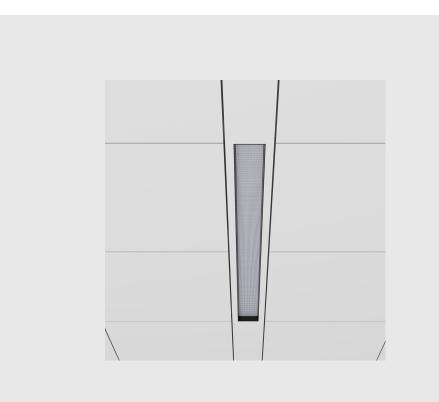

- Viraj 95 Prismatic sleek and slim linear fixture has:
- Luminaire housing of extruded aluminium
- Aluminium and powder-coated sheet metal body
- High-performance Prismatic double-diffuser
- Glare-free & uniform light distribution
- Energy-efficient LED with color rendering
- LED PCB mounted on insert design with heat sink
- Bottom opening for easy maintenance