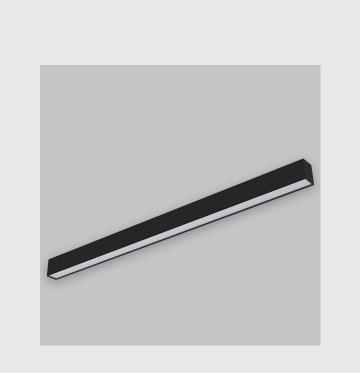

Viraj 50 slider sleek and slim linear fixture has :

- Luminaire housing of extruded aluminium
- High-performance Prismatic double-sliding diffuser
- No visible screw
- Better refractive index to reduce glare
- LED PCB mounted on insert design with heat sink
- Bottom opening for easy maintenance
- Pendant with cable suspension
- M6 bolt for M6 fastener
- High-performance PMMA & Micro Prismatic Diffuser
- Energy-efficient LED with high color rendering