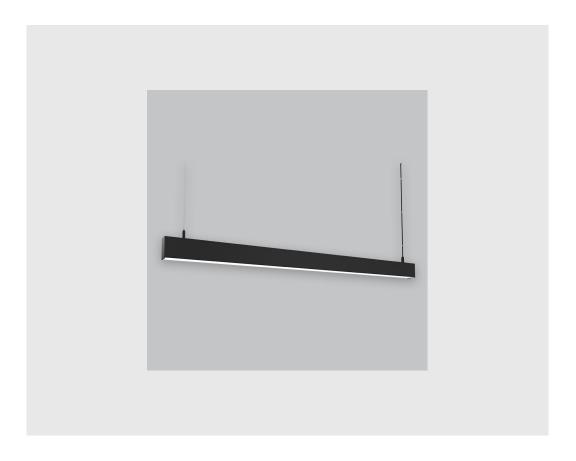

## **Specifications**

- 1. Control = ON-OFF (FLICKER FREE)
- 2. CRI = >90
- 3. Lumen Type = Low
- 4. CCT (Colour Temperature) = 3000K
- 5. Mounting Type = Pendant
- 6. Material Colour = Black
- 7. Dimension = NA
- 8. Distribution = Direct
- 9. Optics = PMMA Diffuser
- 10. Reflector = NA
- 11. Life of LED = L70 @50,000h
- 12. Beam Angle = 90° 110°
- 13. Watt = 1W 10W
- 14. SDCM = SDCM = < 3

## Viraj 45 linear fixture has:

- No visible screw
- Surface powder coated
- Luminaire housing of extruded aluminium
- LED PCB mounted on insert design with heat sink
- Snap-fit system Bottom opening for easy maintenance
- Pendant with cable suspension
- M6 bolt for M6 fastener
- High-performance PMMA diffuser
- Energy-efficient LED