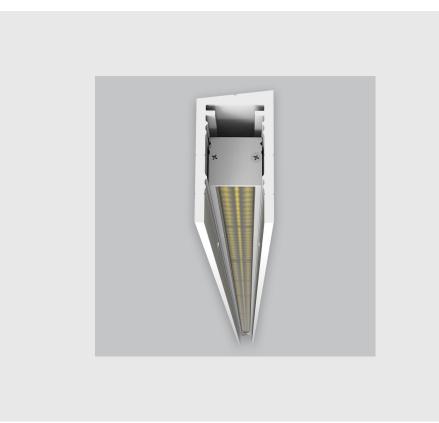

P2 Vertical Wall Grazer has :

•Luminaire housing made of extruded aluminium

•Grazes walls

•Accentuates surface textures better

•Reduces hotspots and dead zones

•Custom engineered

•Precision optics provide a narrow 10° beam

•Accommodates a wide range of wall heights

•Perfect longitudinal glare reduction

•Uniform illumination

•Energy efficient LED with effective colour rendering

www.divinitylights.com