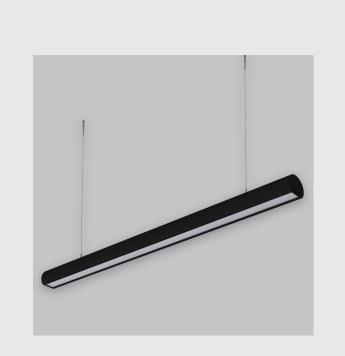

## **Specifications**

- 1. Control = ON-OFF (FLICKER FREE)
- 2. CRI = >80
- 3. Lumen Type = Low
- 4. CCT (Colour Temperature) = 5700K
- 5. Mounting Type = Pendant
- 6. Material Colour = Black
- 7. Dimension = NA
- 8. Distribution = Direct
- 9. Optics = Micro Prismatic Diffuser
- 10. Reflector = NA
- 11. Life of LED = L70 @50,000h
- 12. Beam Angle = 90° 110°
- 13. Watt = 1W 10W
- 14. SDCM = SDCM = < 3

Daisy Cresent Lens sleek linear fixture has :

- Surface powder coated
- Snap-fit system and no visible screw
- Deep recessed lens
- Beam angles ranging from 30°/50°/80°
- Luminaire housing of extruded aluminium
- LED PCB mounted on insert design with heat sink
- Bottom opening for easy maintenance
- Pendant with cable suspension
- M6 bolt for M6 fastener
- Energy-efficient LED with color rendering