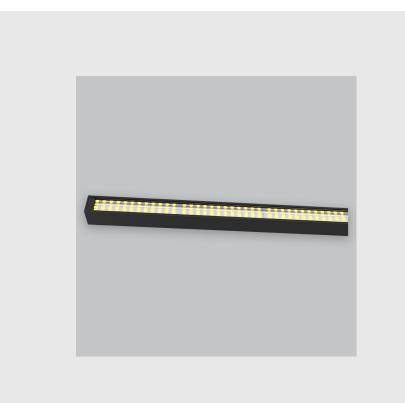

## P1 Wall Grazer has:

•Luminaire housing made of extruded aluminium

•Grazes walls

•Accentuates surface textures better

•Reduces hotspots and dead zones

•Custom engineered

•Precision optics provide a narrow 10° beam

•Accommodates a wide range of wall heights

•Perfect longitudinal glare reduction

•Uniform illumination

•Energy efficient LED with effective colour rendering

www.divinitylights.com