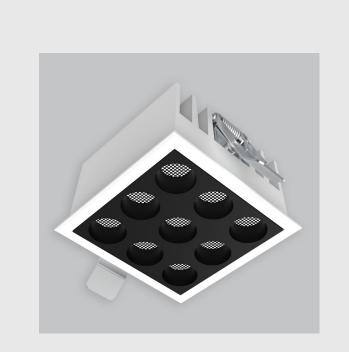

Alcon fixture has :

•Luminaire housing of die-cast- aluminium

•Recessed spotlight with effortless installation

•Honeycomb reflector

•SMD (Surface Mount Device) technology

•Technology for maximum efficiency

•Zero multiple shadows

•LED with effective colour rendering

•Overflowing colours with soft light and shadow

•Interpretation of the real environment light and colours

•High colour rendering

www.divinitylights.com