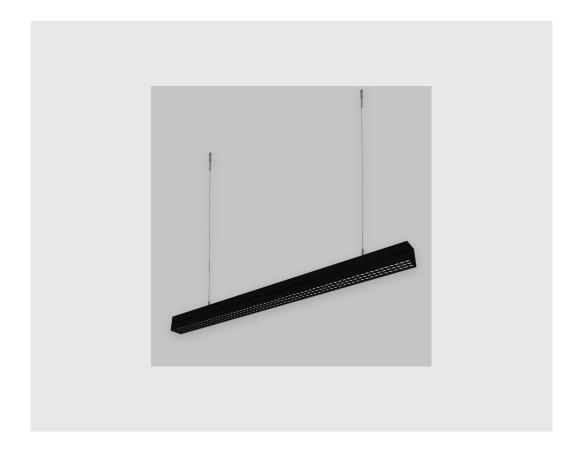

## **Specifications**

- 1. Control = ON-OFF (FLICKER FREE)
- 2. CRI = >90
- 3. Lumen Type = Low
- 4. CCT (Colour Temperature) = 5700K
- 5. Mounting Type = Pendant
- 6. Material Colour = Black
- 7. Dimension = NA
- 8. Distribution = Direct
- 9. Life of LED = L70 @50,000h
- 10. Beam Angle = 90° 110°
- 11. Watt = 11W 20W
- 12. SDCM = SDCM = < 3

## Xtreme 70 Antiglare has:

- Luminaire housing of extruded aluminium
- A new concept on Louver Technology with high glare control
- Uniform illumination
- Energy-efficient LED with color rendering
- Visual comfort with panache
- Available in Matt Black, Matt White, Silver & Gun Metal Glossy
- Bottom opening for easy maintenance
- Pendant with cable suspension