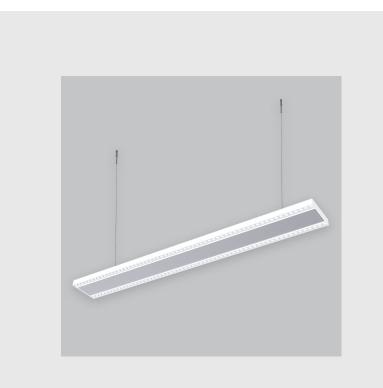

Xtreme 145 Lens + Prismatic has :

- Surface powder coated
- Snap-fit system and no visible screw
- Luminaire housing of extruded aluminium
- Bottom opening for easy maintenance
- LED PCB mounted on insert design with heat sink
- Pendant with cable suspension
- M6 bolt for M6 fastener
- Lens + Prismatic double diffuser with uniform illumination
- Glare control
- Energy-efficient LED with color rendering