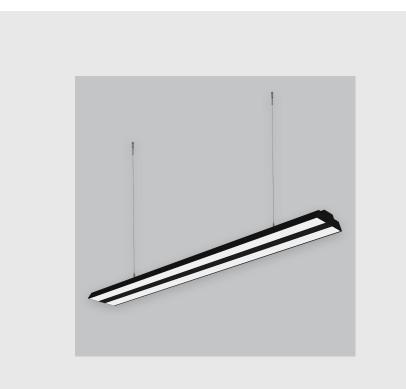

Xtreme 145 Peggy Prismatic has :

- Luminaire housing of extruded aluminium
- Surface powder coated
- LED PCB mounted on insert design with heat sink
- Snap-fit system and no visible screws
- Bottom opening for easy maintenance
- Pendant with cable suspension
- M6 bolt for M6 fastener
- Recessed mounted with tech zone
- Micro Prismatic Diffuser
- Uniform illumination and glare control
- Energy-efficient LED with color rendering