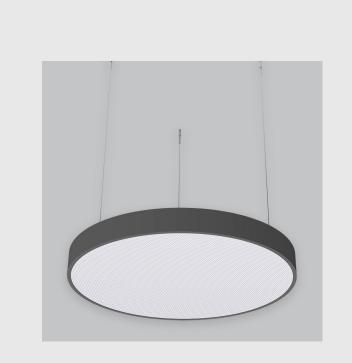

Disc Backlit fixture has :

- Luminaire housing of aluminium
- Disc light
- Surface powder coated
- LED PCB mounted
- Bottom opening for easy maintenance
- Pendant with cable suspension
- Quick mounting system
- M6 bolt for M6 fastener
- Round frame with disc emitting a circular glow
- Direct & clear LED illumination
- Direct yet diffused ambient shine
- High-performance Micro Prismatic Diffuser
- Energy-efficient LED with color rendering