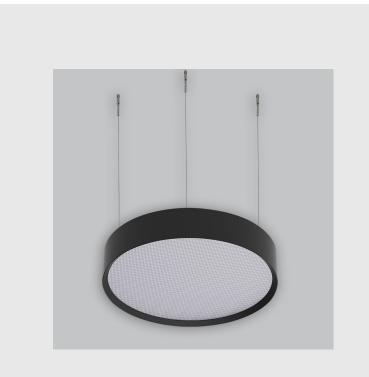

## **Specifications**

- 1. Control = DALI-2 DT8
- 2. CRI = >90
- 3. Lumen Type = High
- 4. CCT (Colour Temperature) = 3000K
- 5. Mounting Type = Pendant
- 6. Material Colour = Black
- 7. Dimension = NA
- 8. Distribution = Direct
- 9. Optics = Micro Prismatic Diffuser
- 10. Reflector = NA
- 11. Life of LED = L70 @50,000h
- 12. Beam Angle =  $90^{\circ} 110^{\circ}$
- 13. Watt = 31W 40W
- 14. SDCM = SDCM = < 3

Disc deep recessed fixture has :

- Luminaire housing of aluminium
- Deep recessed Micro Prismatic Diffuser
- Surface powder coated
- LED PCB mounted
- Bottom opening for easy maintenance
- Pendant with cable suspension
- Quick mounting system
- M6 bolt for M6 fastener
- Round frame with disc emitting a circular glow
- Direct & clear LED illumination
- Direct yet diffused ambient shine
- High-performance Micro Prismatic Diffuser
- Energy-efficient LED with color rendering