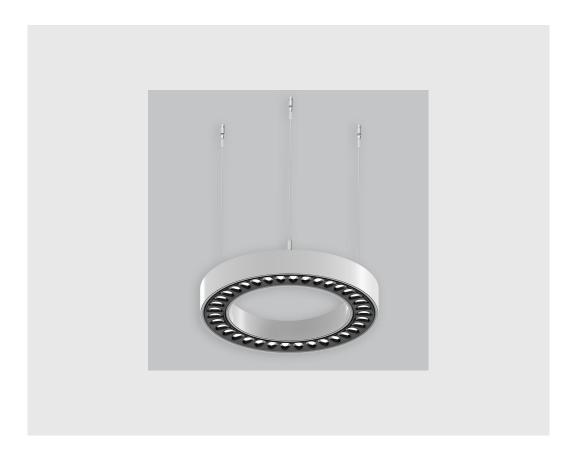

## **Specifications**

- 1. Control = DALI-2 DT8
- 2. CRI = >90
- 3. Lumen Type = High
- 4. CCT (Colour Temperature) = 3000K
- 5. Mounting Type = Pendant
- 6. Material Colour = Black
- 7. Dimension = NA
- 8. Distribution = Direct
- 9. Reflector = NA
- 10. Life of LED = L70 @50,000h
- 11. Beam Angle = 60° 90°
- 12. Watt = 31W 40W
- 13. SDCM = SDCM = < 3
- 14. Optics = Lens

## XTO Round Ring has:

- Luminaire housing of extruded aluminium
- Range of sizes and angle designs
- Application requirements in different fields
- Surface powder coated
- LED PCB mounted on insert design with heat sink
- Bottom opening for easy maintenance
- Pendant with cable suspension
- M6 bolt for M6 fastener
- Modular design with uniform illumination
- UGR less than 9
- Microstructure anti-glare optical lens
- Energy-efficient LED with color rendering