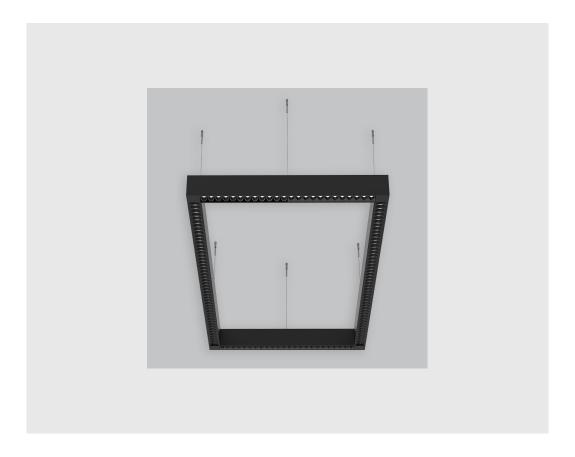

## **Specifications**

- 1. Control = DALI-2 DT8
- 2. CRI = >90
- 3. Lumen Type = High
- 4. CCT (Colour Temperature) = 3000K
- 5. Mounting Type = Pendant
- 6. Material Colour = Black
- 7. Dimension = 901mm 1200mm
- 8. Distribution = Direct
- 9. Reflector = NA
- 10. Life of LED = L70 @50,000h
- 11. Beam Angle = 60° 90°
- 12. Watt = 71W 100W
- 13. SDCM = SDCM = < 3
- 14. Optics = Lens

## XTO Rectangle has:

- Luminaire housing of extruded aluminium
- Range of sizes and angle designs
- Application requirements in different fields
- Surface powder coated
- LED PCB mounted on insert design with heat sink
- Bottom opening for easy maintenance
- Pendant with cable suspension
- M6 bolt for M6 fastener
- Modular design with uniform illumination
- UGR less than 9
- Microstructure anti-glare optical lens
- Energy-efficient LED with color rendering