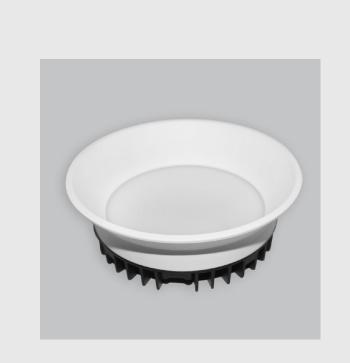

## **Specifications**

- 1. Control = DALI-2 DT8
- 2. CRI = >90
- 3. Lumen Type = High
- 4. CCT (Colour Temperature) = 3000K
- 5. Mounting Type = Recessed
- 6. Dimension = NA
- 7. Distribution = Direct
- 8. Optics = PMMA Diffuser
- 9. Material Colour = NA
- 10. Reflector = NA
- 11. Life of LED = L70 @50,000h
- 12. Beam Angle =  $90^{\circ} 110^{\circ}$
- 13. Watt = 11W 20W
- 14. SDCM = SDCM = < 3

## Amigo Duo has:

- Luminaire housing of die cast- aluminium
- Deep recessed dual optics spotlight with effortless installation
- Surface powder coated
- SMD (Surface Mount Device) technology
- Technology for maximum efficiency
- Zero multiple shadows
- LED with effective colour rendering
- Overflowing colours with soft light and shadow
- Interpretation of the real environment light and colours
- High colour rendering