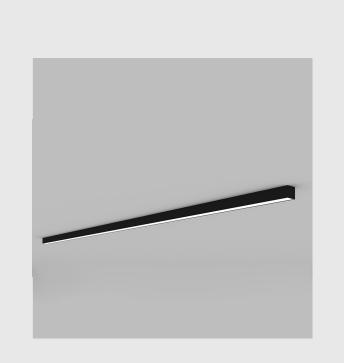

## Variant 16

## Article number- - 1001-1.3.1.1.1.1.1.7.1.0.1.1.1

## **Specifications**

- 1. Control = ON-OFF
- 2. CRI = >80
- 3. Lumen Type = Low
- 4. CCT (Colour Temperature) = 5700K
- 5. Mounting Type = Pendant
- 6. Material Colour = Black
- 7. Dimension = NA
- 8. Distribution = Direct
- 9. Optics = PMMA Diffuser
- 10. Reflector = NA
- 11. Life of LED = L70 @50,000h
- 12. Beam Angle = 90° 110°
- 13. Watt = 1W 10W
- 14. SDCM = SDCM = < 3

- Viraj 25 sleek and slim linear fixture has :
- Luminaire housing of extruded aluminium
- No visible screw
- Surface powder coated
- Snap-fit system
- LED PCB mounted on insert design with heat sink
- Bottom opening for easy maintenance
- Pendant with cable suspension
- M6 bolt for M6 fastener
- High-performance PMMA diffuser
- Energy-efficient LED