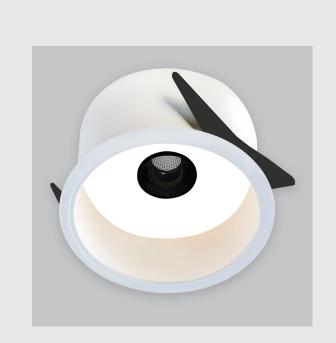

## **Specifications**

- 1. Control = DALI-2 DT8
- 2. CRI = >90
- 3. Lumen Type = High
- 4. CCT (Colour Temperature) = 3000K
- 5. Mounting Type = Recessed
- 6. Dimension = NA
- 7. Distribution = Direct
- 8. Optics = PMMA Diffuser
- 9. Material Colour = NA
- 10. Reflector = NA
- 11. Life of LED = L70 @50,000h
- 12. Beam Angle = 90° 110°
- 13. Watt = 11W 20W
- 14. SDCM = SDCM = < 3

## Tron Duo has:

- Luminaire housing of die cast- aluminium
- Deep recessed dual optics spotlight with effortless installation
- Surface powder coated
- SMD (Surface Mount Device) technology
- Technology for maximum efficiency
- Zero multiple shadows
- LED with effective colour rendering
- Overflowing colours with soft light and shadow
- Interpretation of the real environment light and colours
- High colour rendering