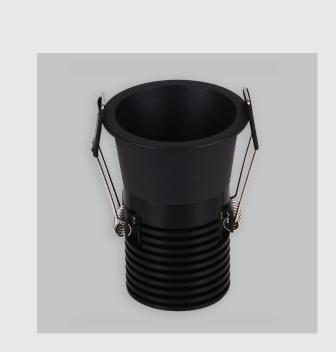

## **Specifications**

- 1. Control = DALI-2 DT8
- 2. CRI = >90
- 3. Lumen Type = High
- 4. CCT (Colour Temperature) = 3000K
- 5. Mounting Type = Recessed
- 6. Dimension = NA
- 7. Distribution = Direct
- 8. Beam Angle =  $15^{\circ} 25^{\circ}$
- 9. Reflector = Silver Reflector
- 10. Material Colour = NA
- 11. Life of LED = L70 @50,000h
- 12. Watt = 1W 10W
- 13. SDCM = SDCM = < 3
- 14. Optics = Lens & Reflector

Lynx fixture has :

- Luminaire housing of die cast- aluminium
- Round recessed spotlight
- Effortless installation
- Surface powder coated
- COB (Chip on Board) technology
- Technology for maximum efficiency
- Zero multiple shadows
- LED with effective colour rendering
- Overflowing colours with soft light and shadow
- Interpretation of the real environment light
- Reflective cover available in different colours