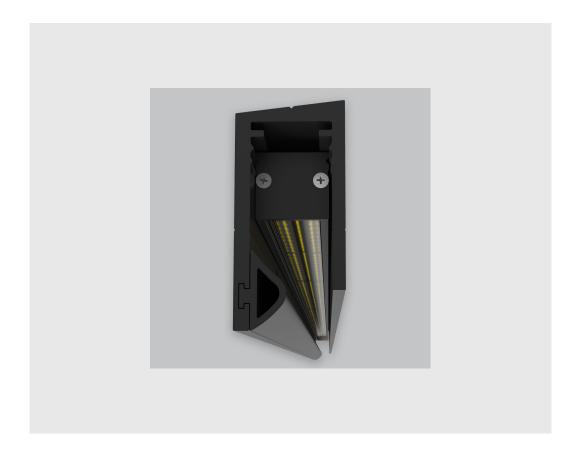

- P2 Vertical Wall Grazer with Visor has:
- •Luminaire housing made of extruded aluminium
- •Grazes walls vertically
- •Accentuates surface textures better
- •Reduces hotspots and dead zones
- •Custom engineered
- •Precision optics provide a narrow 10° beam
- •Accommodates a wide range of wall heights
- •Perfect longitudinal glare reduction
- •Uniform illumination
- •Energy efficient LED with effective colour rendering