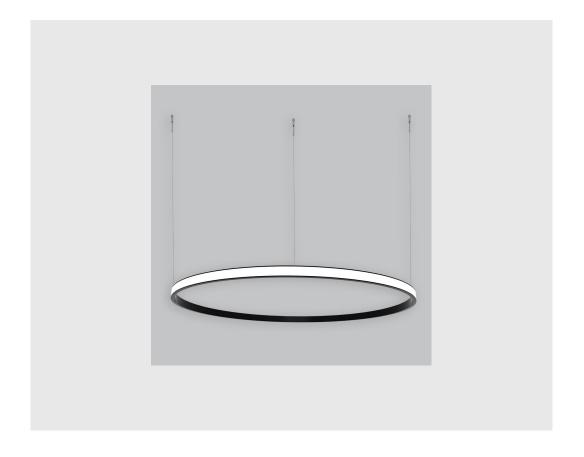

## **Specifications**

- 1. Control = DALI-2 DT8
- 2. CRI = >90
- 3. Lumen Type = High
- 4. CCT (Colour Temperature) = 3000K
- 5. Mounting Type = Pendant
- 6. Material Colour = Black
- 7. Dimension = NA
- 8. Distribution = Direct
- 9. Optics = PMMA Diffuser
- 10. Reflector = NA
- 11. Life of LED = L70 @50,000h
- 12. Beam Angle = 90° 110°
- 13. Watt = 21W 30W
- 14. SDCM = SDCM = < 3

## Unik Outer Lit Ring has:

- Outer lit ring with 20mm height
- Luminaire housing of aluminium
- Surface powder coated
- LED PCB mounted
- Bottom opening for easy maintenance
- Pendant with cable suspension
- Quick mounting system
- M6 bolt for M6 fastener
- Creates a beautiful scenery of lighting
- Uniform illumination
- Energy-efficient LED with color rendering