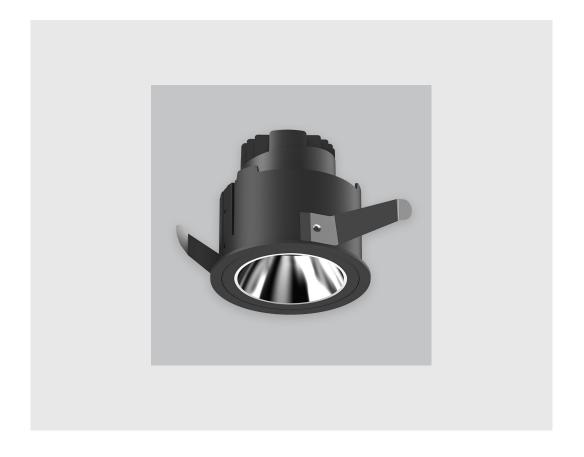

## Oculux Downlighter has:

- Luminaire housing of die cast- aluminium
- Excellent design proposal, optical structure, heat dissipation
  structure & surface treatment
- Quick replacement module to adapt to multiple scenes
- Press-to-remove functionality
- Multi-directional and multiple angles
- Maximum angle of 30°
- Embedded design with fast installation
- Convenient maintenance
- Innovative high-efficiency black light mirror