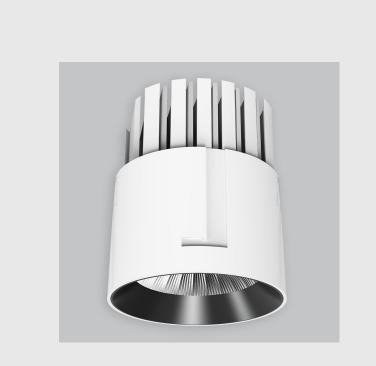

GE Downlighter has:

•Luminaire housing of die cast- aluminium

•Round recessed spotlight

•Effortless installation

•Surface powder coat

•COB (Chip on Board) technology

•Technology for maximum efficiency

•Zero multiple shadows

•LED with effective colour rendering

•Lets objects show their original colours with soft light and shadow

•Interpretation of the real environment light

•Reflective cover

•Finned heat sinks to dissipate heat and increase performance