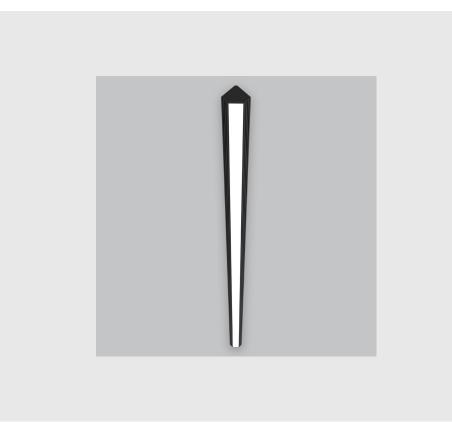

## **Specifications**

- 1. Control = DALI-2 DT8
- 2. CRI = >90
- 3. Lumen Type = High
- 4. CCT (Colour Temperature) = 3000K
- 5. Mounting Type = Surface
- 6. Material Colour = Black
- 7. Dimension = 901mm 1200mm
- 8. Distribution = Direct
- 9. Optics = PMMA Diffuser
- 10. Reflector = NA
- 11. Life of LED = L70 @50,000h
- 12. Beam Angle = 90° 110°
- 13. Watt = 1W 10W
- 14. SDCM = SDCM = < 3

Bullet 27 has :

- Luminaire housing made of aluminium
- Surface mounted corner profile
- Quick mounting of LED lights
- Easy to install and reliable
- Suitable for wall corners, linear, ceilings, shelf, and cove, under cabinet lighting
- Uniform illumination
- Energy efficient LED with effective colour rendering
- Made of aluminium to add premium look