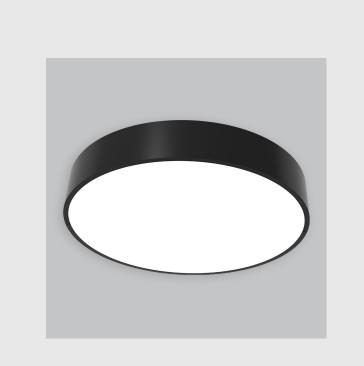

Alina has :

- Round recessed surface downlighter
- Surface mounted with compact circular design
- Complements any and all rooms
- LED technology for maximum efficiency
- Zero multiple shadows
- LED with effective colour rendering
- CRI rating to render light more closely to object's true colours
- Vivid & accurate lighting effect