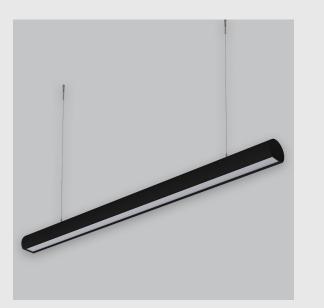

## **Available Filters**

- 1. Control = ON-OFF (FLICKER FREE)
- 2. CRI = >80
- 3. Lumen Type = Low
- 4. CCT (Colour Temperature) = 5700K
- 5. Mounting Type = Pendant
- 6. Material Colour = Black
- 7. Dimension = NA
- 8. Distribution = Direct
- 9. Optics = Micro Prismatic Diffuser
- 10. Reflector = NA
- 11. Life of LED = L70 @50,000h
- 12. Beam Angle = 90° -110°
- 13. Watt = 1W 10W
- 14. SDCM = SDCM = < 3

Daisy Cresent Lens sleek linear fixture has :

- Surface powder coated
- Snap-fit system and no visible screw
- Deep recessed lens
- Beam angles ranging from 30°/50°/80°
- Luminaire housing of extruded aluminium
- LED PCB mounted on insert design with heat sink
- Bottom opening for easy maintenance
- Pendant with cable suspension
- M6 bolt for M6 fastener
- Energy-efficient LED with color rendering