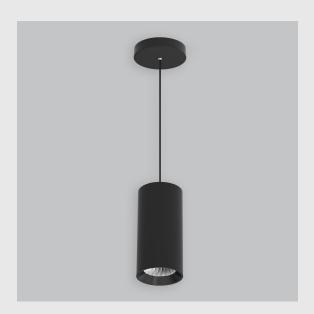

## GE macty downlighter has:

- Luminaire housing of die-cast- aluminium
- Suspended & surface mounted cylindrical COB downlight
- Extruded aluminium housing
- Die casted heat sink
- Efficient COB & reflector for light distribution
- Suitable for retail, hospitality & residential application
- CRI rating to render light more closely to object's true colours
- Vivid & accurate lighting effect