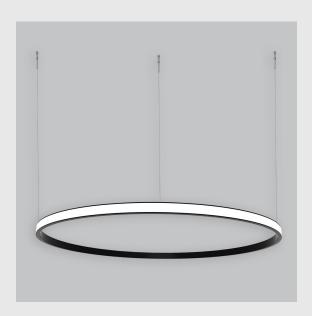

## Unik Outer Lit Ring has:

- Outer lit ring with 20mm height
- Luminaire housing of aluminium
- Surface powder coated
- LED PCB mounted
- Bottom opening for easy maintenance
- Pendant with cable suspension
- Quick mounting system
- M6 bolt for M6 fastener
- Creates a beautiful scenery of lighting
- Uniform illumination
- Energy-efficient LED with color rendering