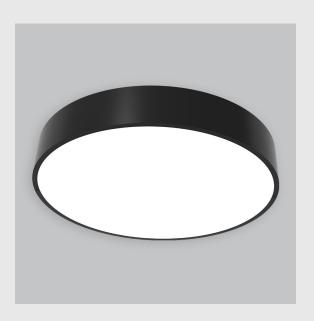

## Alina has:

- Round recessed surface downlighter
- Surface mounted with compact circular design
- Complements any and all rooms
- LED technology for maximum efficiency
- Zero multiple shadows
- LED with effective colour rendering
- CRI rating to render light more closely to object's true colours
- Vivid & accurate lighting effect