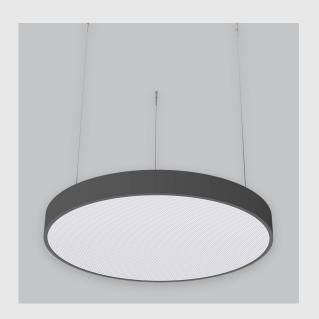

## Disc Backlit fixture has:

- Luminaire housing of aluminium
- Disc light
- Surface powder coated
- LED PCB mounted
- Bottom opening for easy maintenance
- Pendant with cable suspension
- Quick mounting system
- M6 bolt for M6 fastener
- Round frame with disc emitting a circular glow
- Direct & clear LED illumination
- Direct yet diffused ambient shine
- High-performance Micro Prismatic Diffuser
- Energy-efficient LED with color rendering