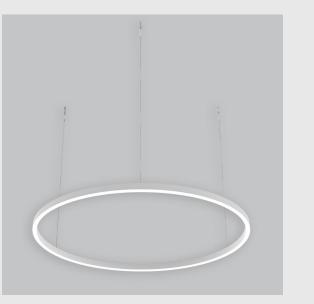

Slim Ring fixture has :

- Sleek and slim profile with 20mm height
- Luminaire housing of aluminium
- Surface powder coated
- LED PCB mounted
- Bottom opening for easy maintenance
- Pendant with cable suspension
- M6 bolt for M6 fastener
- Uninterrupted and uniform ring of LED light
- Halo of light around the ceiling
- Creates a beautiful scenery of lighting
- High-performance Micro Prismatic Diffuser
- Energy-efficient LED with color rendering