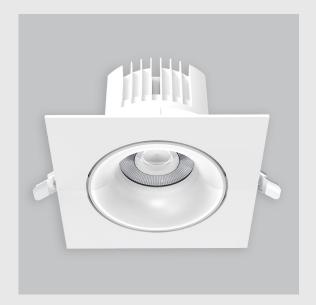

## Nitro fixture has :

- Luminaire housing of die-cast- aluminium
- Recessed spotlight with effortless installation
- Surface powder coated
- SMD (Surface Mount Device) technology
- Technology for maximum efficiency (Adjustable)
- Zero multiple shadows
- LED with effective colour rendering
- Overflowing colours with soft light and shadow
- Interpretation of the real environment light and colours
- High colour rendering