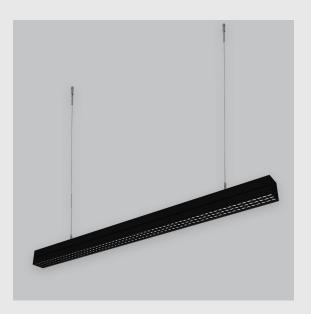

## Xtreme 70 Antiglare has:

- Luminaire housing of extruded aluminium
- A new concept on Louver Technology with high glare control
- Uniform illumination
- Energy-efficient LED with color rendering
- Visual comfort with panache
- Available in Matt Black, Matt White, Silver & Gun Metal Glossy
- Bottom opening for easy maintenance
- Pendant with cable suspension