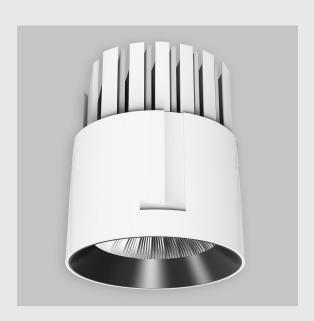

## GE Downlighter has:

- •Luminaire housing of die cast- aluminium
- •Round recessed spotlight
- •Effortless installation
- Surface powder coat
- •COB (Chip on Board) technology
- •Technology for maximum efficiency
- •Zero multiple shadows
- •LED with effective colour rendering
- •Lets objects show their original colours with soft light and shadow
- •Interpretation of the real environment light
- •Reflective cover
- •Finned heat sinks to dissipate heat and increase performance