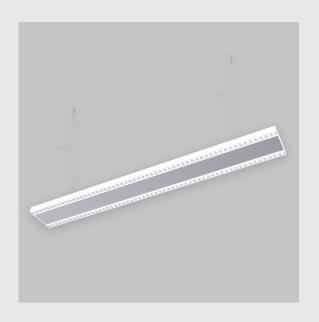

## XTREME 145 DUO (DAISY-S)

Xtreme 145 Duo (Daisy-S) has:

- Surface powder coated
- Luminaire housing of extruded aluminium
- Snap-fit system and no visible screw
- Bottom opening for easy maintenance
- LED PCB mounted on insert design with heat sink
- Pendant with cable suspension
- M6 bolt for M6 fastener
- Lens + Prismatic double diffuser with uniform illumination
- Energy-efficient LED with colour rendering
- Glare control